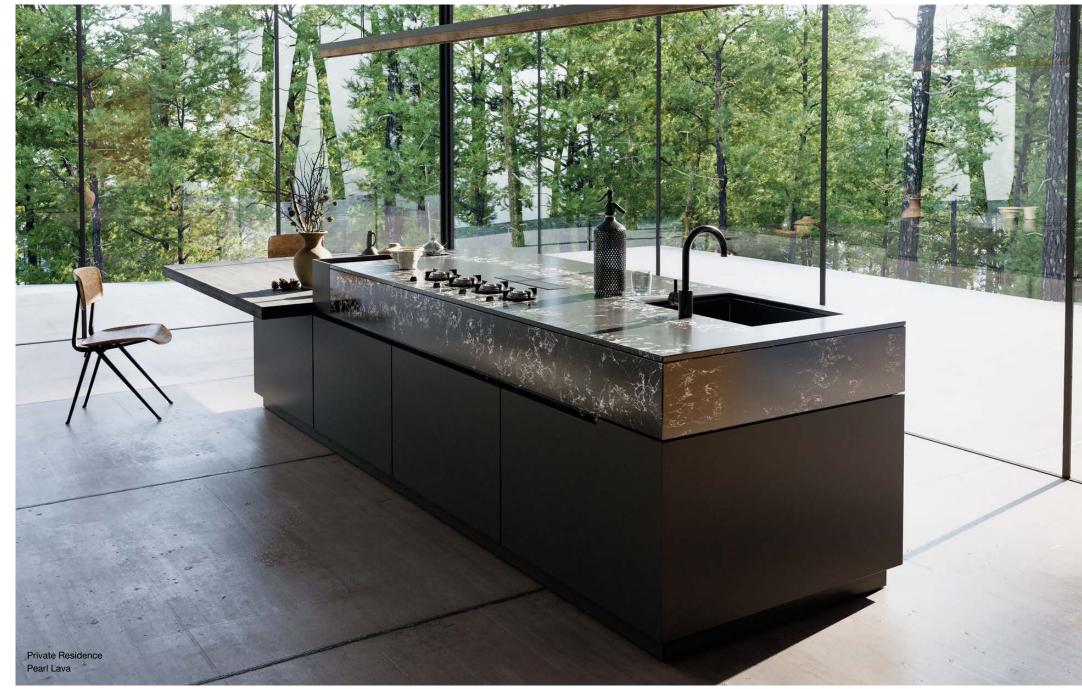

### APPLICATION AND USE

... of engineered stone is varied. TechniStone® material is most often used for the manufacture of kitchen worktops, bathroom slabs and tiling. Furthermore, it is an excellent for tiles, staircases, table tops, bars, reception areas and designer decorative interior elements.