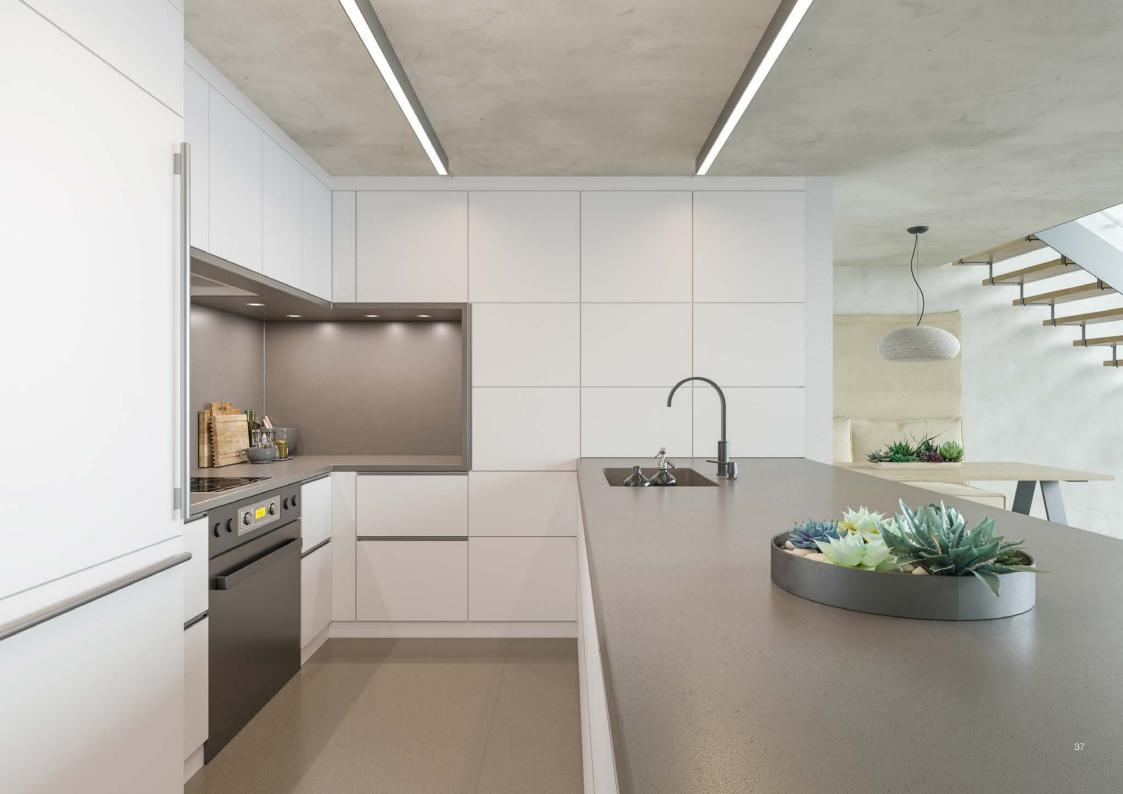

### APPLICATION AND USE

... of engineered stone is varied. TechniStone® material is most often used for the manufacture of kitchen worktops, bathroom slabs and tiling. Furthermore, it is an excellent for tiles, staircases, table tops, bars, reception areas and designer decorative interior elements.