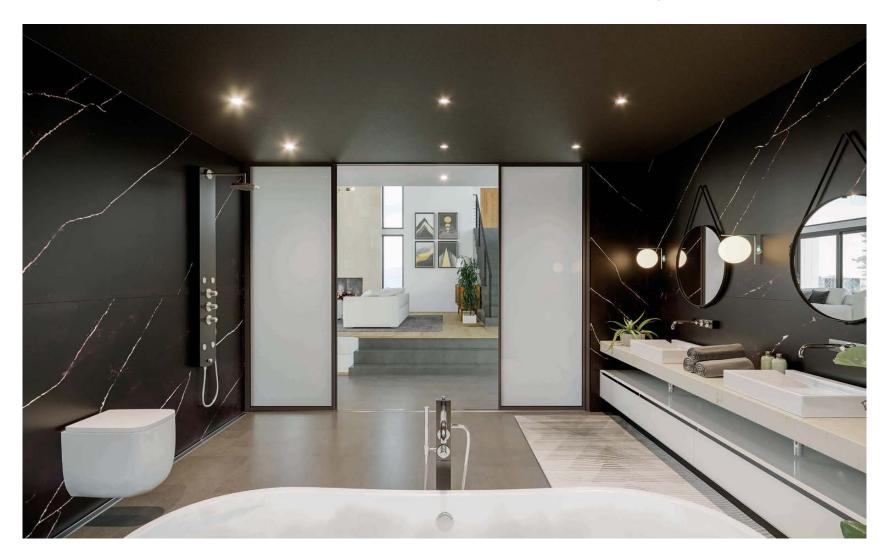

### APPLICATION AND USE

... of engineered stone is varied. TechniStone® material is most often used for the manufacture of kitchen worktops, bathroom slabs and tiling. Furthermore, it is an excellent for tiles, staircases, table tops, bars, reception areas and designer decorative interior elements.