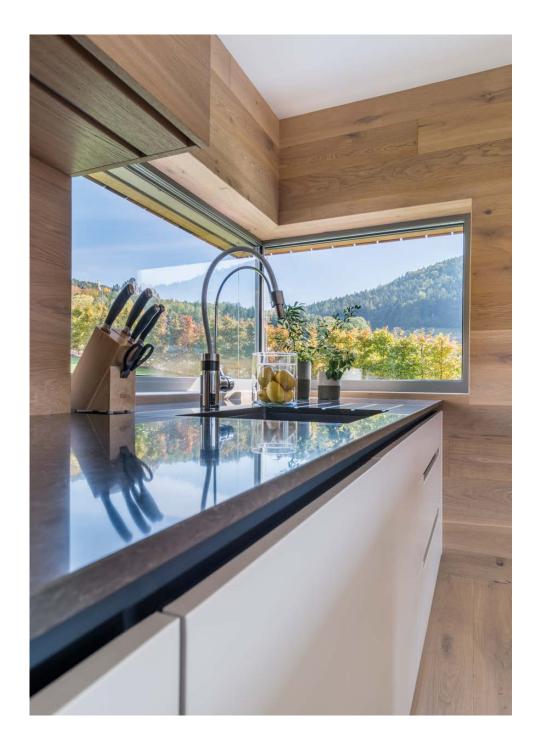

### APPLICATION AND USE

... of engineered stone is varied. TechniStone® material is most often used for the manufacture of kitchen worktops, bathroom slabs and tiling. Furthermore, it is an excellent for tiles, staircases, table tops, bars, reception areas and designer decorative interior elements.