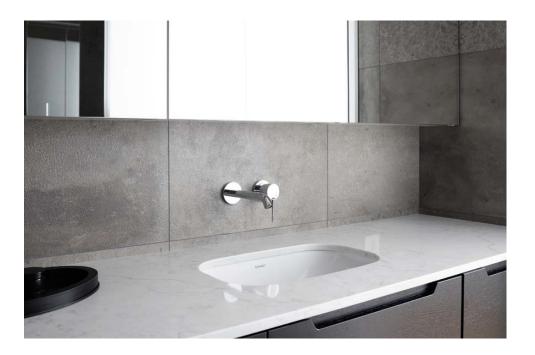

### APPLICATION AND USE

... of engineered stone is varied. TechniStone® material is most often used for the manufacture of kitchen worktops, bathroom slabs and tiling. Furthermore, it is an excellent for tiles, staircases, table tops, bars, reception areas and designer decorative interior elements.