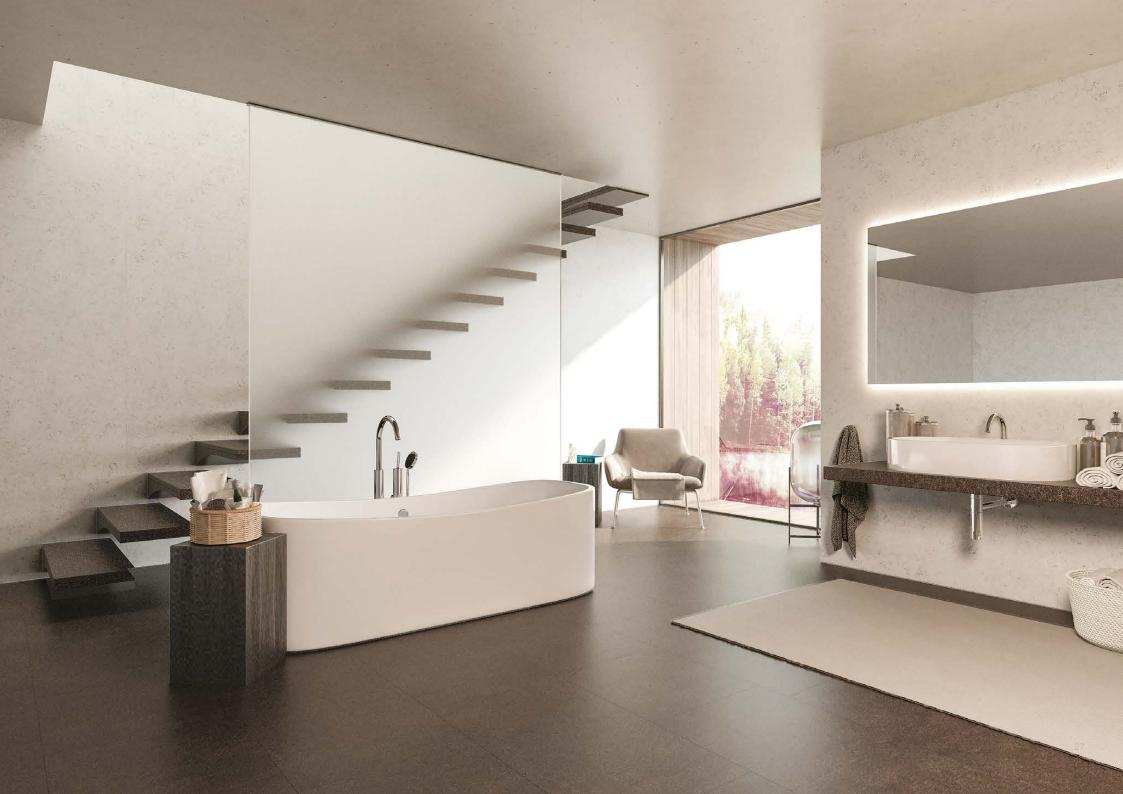

### APPLICATION AND USE

... of engineered stone is varied. TechniStone® material is most often used for the manufacture of kitchen worktops, bathroom slabs and tiling. Furthermore, it is an excellent for tiles, staircases, table tops, bars, reception areas and designer decorative interior elements.