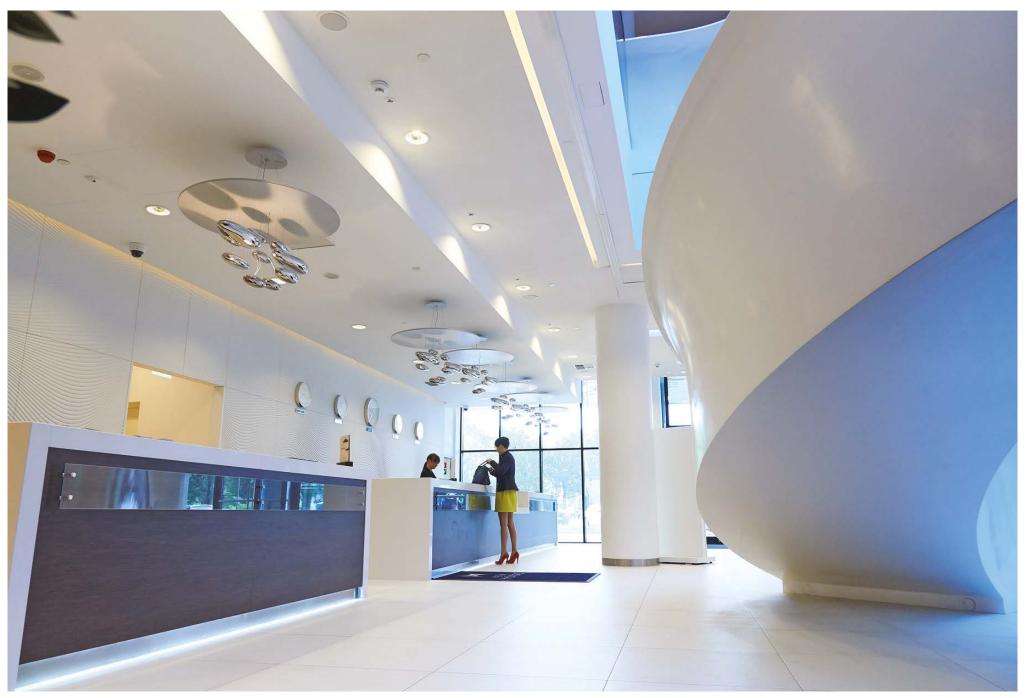

### APPLICATION AND USE

... of engineered stone is varied. TechniStone® material is most often used for the manufacture of kitchen worktops, bathroom slabs and tiling. Furthermore, it is an excellent for tiles, staircases, table tops, bars, reception areas and designer decorative interior elements.