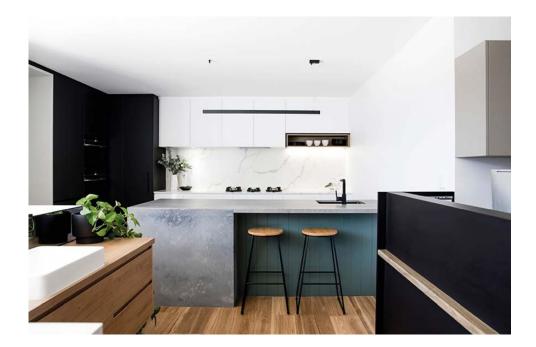

### APPLICATION AND USE

... of engineered stone is varied. TechniStone® material is most often used for the manufacture of kitchen worktops, bathroom slabs and tiling. Furthermore, it is an excellent for tiles, staircases, table tops, bars, reception areas and designer decorative interior elements.