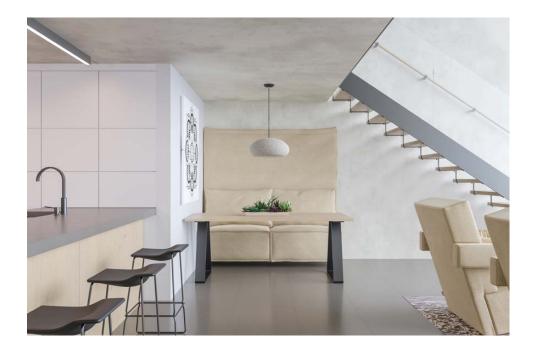

### APPLICATION AND USE

... of engineered stone is varied. TechniStone® material is most often used for the manufacture of kitchen worktops, bathroom slabs and tiling. Furthermore, it is an excellent for tiles, staircases, table tops, bars, reception areas and designer decorative interior elements.