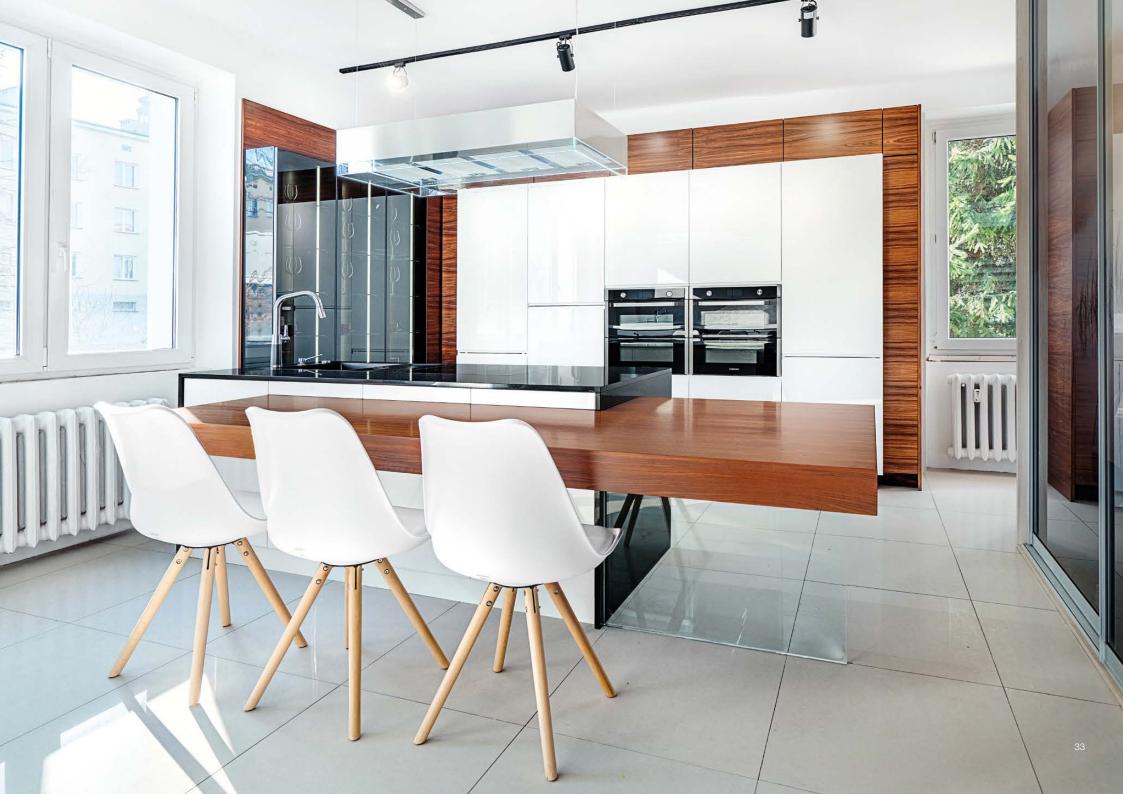

### APPLICATION AND USE

... of engineered stone is varied. TechniStone® material is most often used for the manufacture of kitchen worktops, bathroom slabs and tiling. Furthermore, it is an excellent for tiles, staircases, table tops, bars, reception areas and designer decorative interior elements.