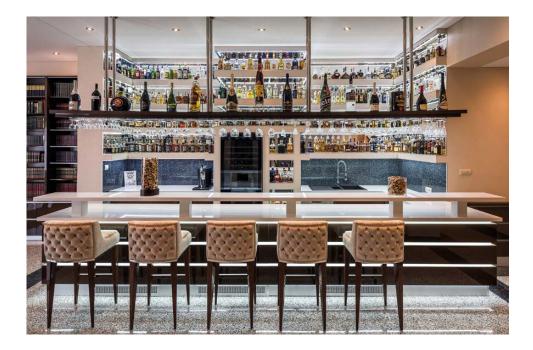

### APPLICATION AND USE

... of engineered stone is varied. TechniStone® material is most often used for the manufacture of kitchen worktops, bathroom slabs and tiling. Furthermore, it is an excellent for tiles, staircases, table tops, bars, reception areas and designer decorative interior elements.