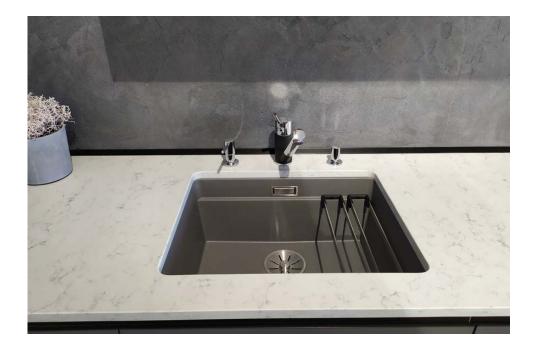

### APPLICATION AND USE

... of engineered stone is varied. TechniStone® material is most often used for the manufacture of kitchen worktops, bathroom slabs and tiling. Furthermore, it is an excellent for tiles, staircases, table tops, bars, reception areas and designer decorative interior elements.