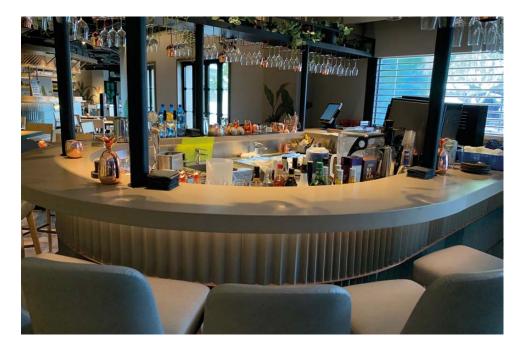

### APPLICATION AND USE

... of engineered stone is varied. TechniStone® material is most often used for the manufacture of kitchen worktops, bathroom slabs and tiling. Furthermore, it is an excellent for tiles, staircases, table tops, bars, reception areas and designer decorative interior elements.