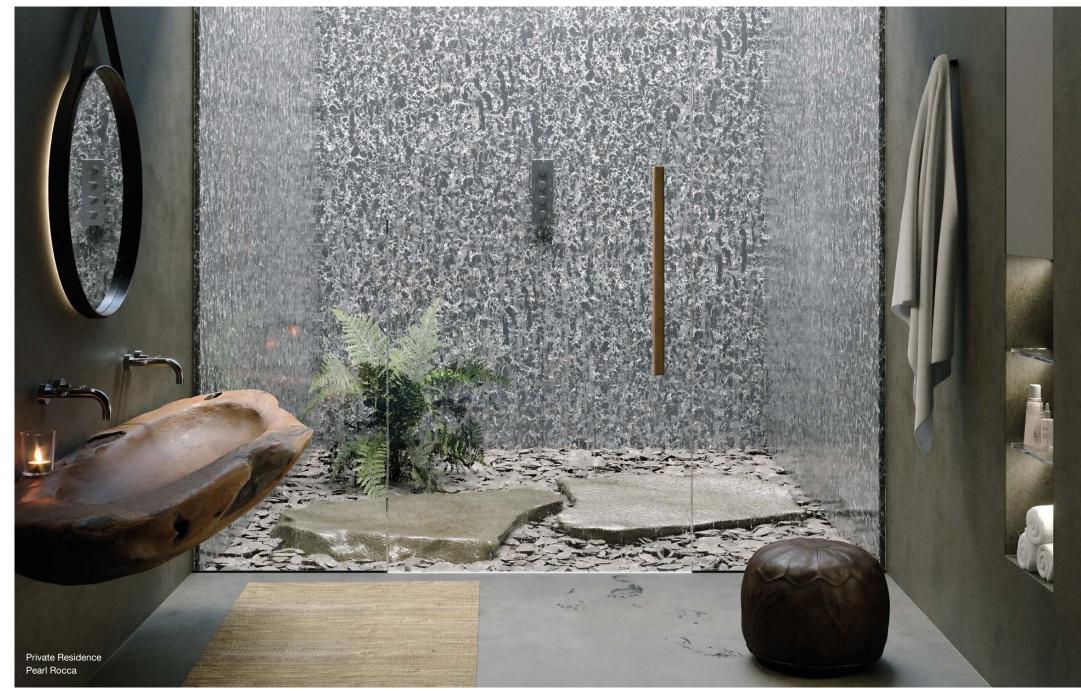

### APPLICATION AND USE

... of engineered stone is varied. TechniStone® material is most often used for the manufacture of kitchen worktops, bathroom slabs and tiling. Furthermore, it is an excellent for tiles, staircases, table tops, bars, reception areas and designer decorative interior elements.