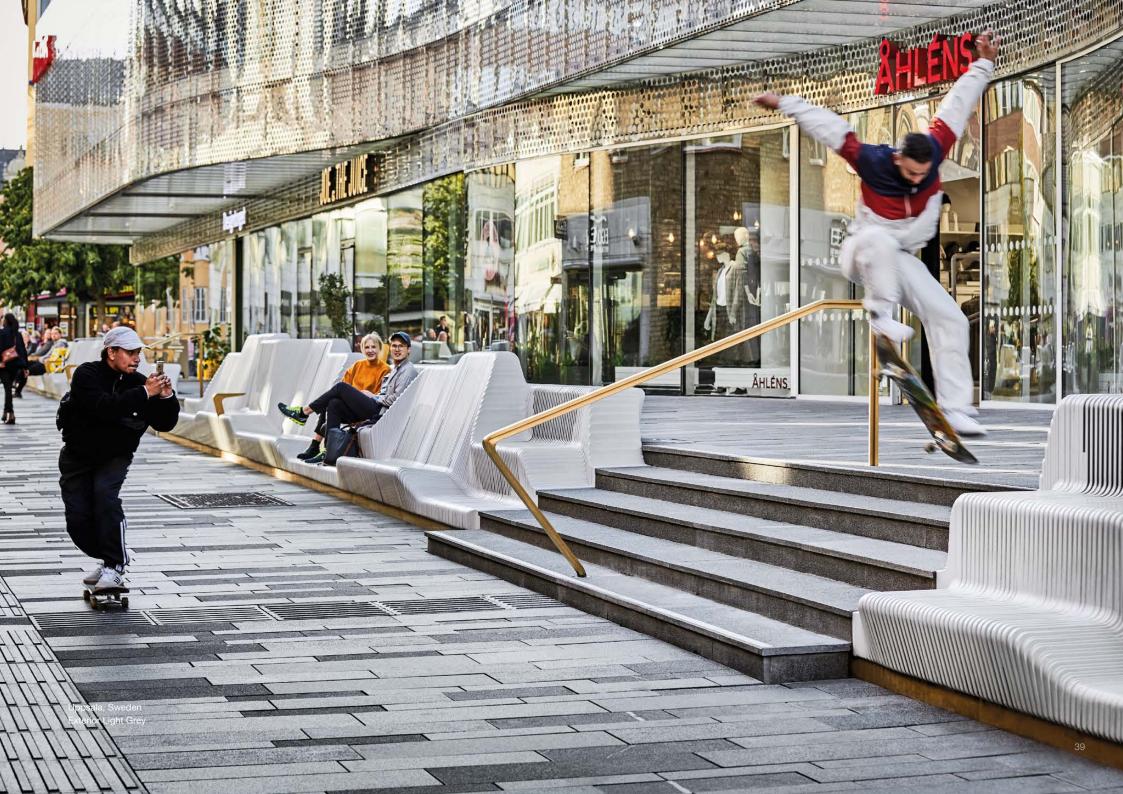

### APPLICATION AND USE

... of engineered stone is varied. TechniStone® material is most often used for the manufacture of kitchen worktops, bathroom slabs and tiling. Furthermore, it is an excellent for tiles, staircases, table tops, bars, reception areas and designer decorative interior elements.