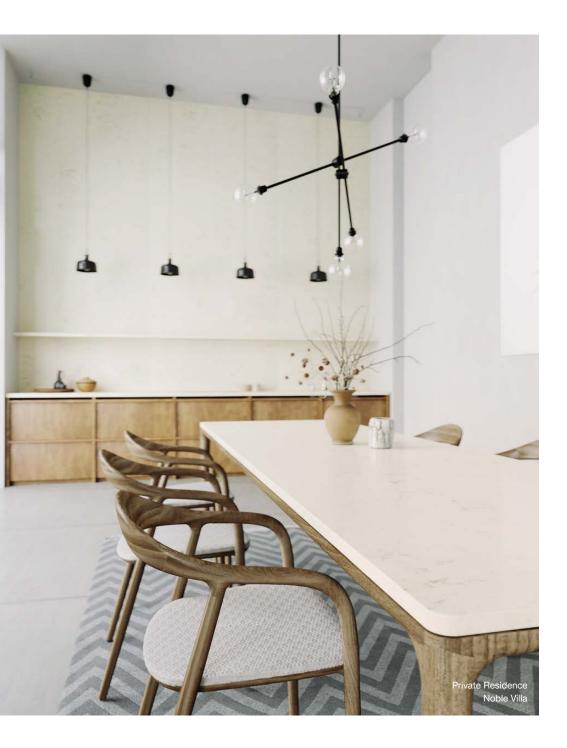

### APPLICATION AND USE

... of engineered stone is varied. TechniStone® material is most often used for the manufacture of kitchen worktops, bathroom slabs and tiling. Furthermore, it is an excellent for tiles, staircases, table tops, bars, reception areas and designer decorative interior elements.