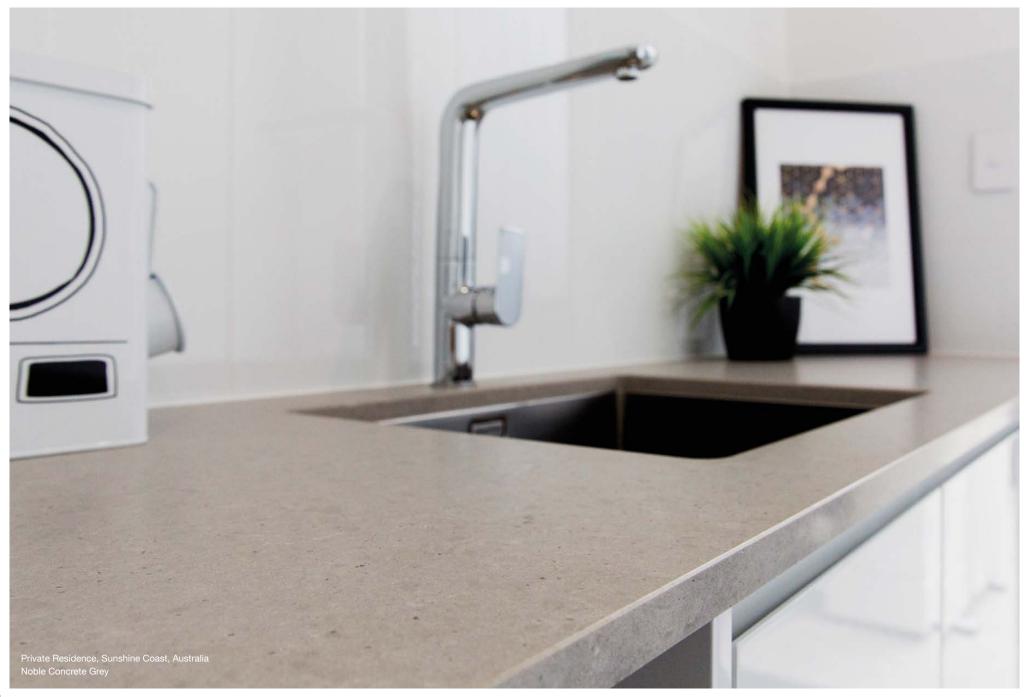

### APPLICATION AND USE

... of engineered stone is varied. TechniStone® material is most often used for the manufacture of kitchen worktops, bathroom slabs and tiling. Furthermore, it is an excellent for tiles, staircases, table tops, bars, reception areas and designer decorative interior elements.