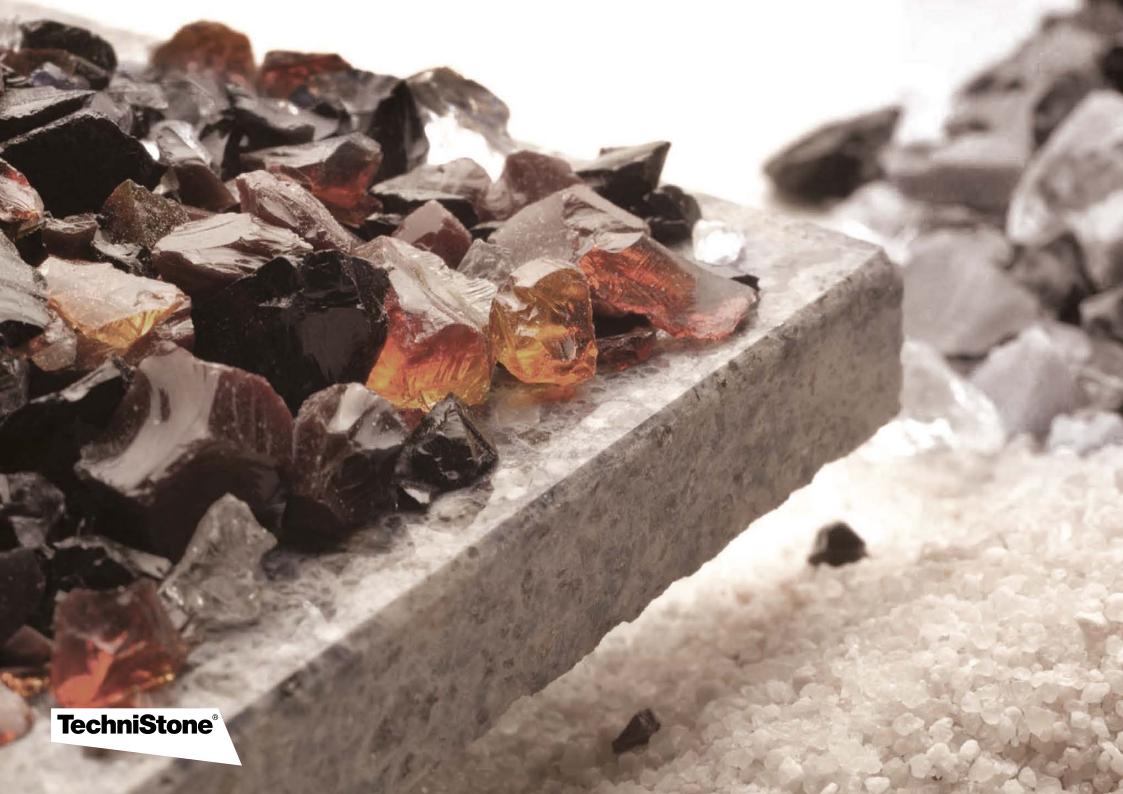

### BASIC MATERIALS OF TECHNISTONE® PRODUCTS

... they are made from 90 % (silicon and granite) and quality binders complemented by colored pigments and mirror or shiny granite. In the form of high resistances format slabs, engineered stone have found wide usage in private and public spheres.

## EXCEPTIONAL PROPERTIES

... professionals worldwide have valued the use of engineered stone in private and commercial projects. The source is nature accompanied by strict norms, rigorous initial and final quality control, special know how and original technology developed with precision. These are the requirements for top quality success and customer satisfaction.