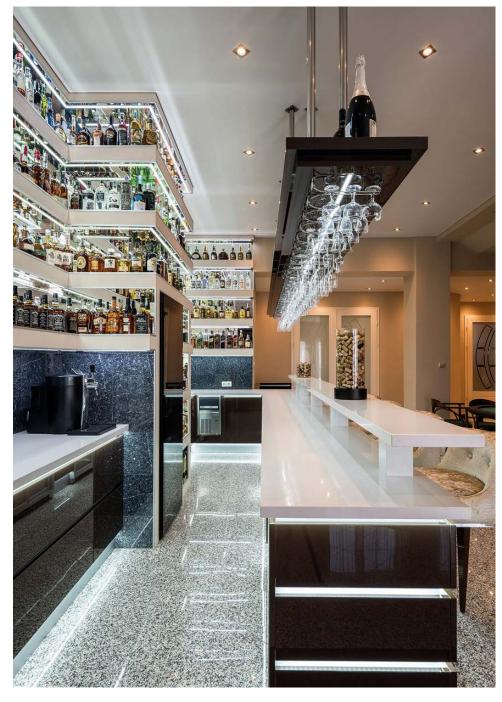

### APPLICATION AND USE

... of engineered stone is varied. TechniStone® material is most often used for the manufacture of kitchen worktops, bathroom slabs and tiling. Furthermore, it is an excellent for tiles, staircases, table tops, bars, reception areas and designer decorative interior elements.