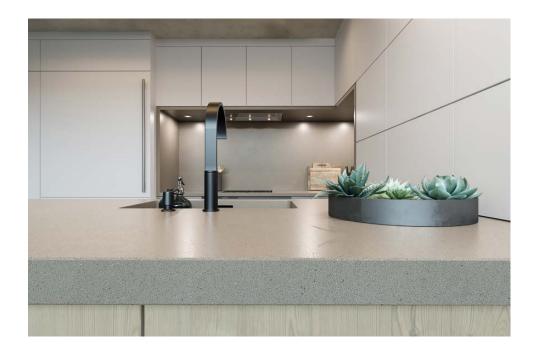

### APPLICATION AND USE

... of engineered stone is varied. TechniStone® material is most often used for the manufacture of kitchen worktops, bathroom slabs and tiling. Furthermore, it is an excellent for tiles, staircases, table tops, bars, reception areas and designer decorative interior elements.