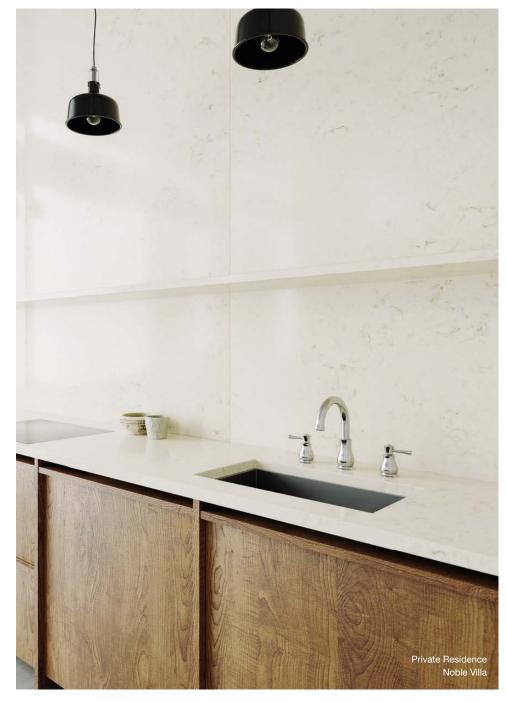

### APPLICATION AND USE

... of engineered stone is varied. TechniStone® material is most often used for the manufacture of kitchen worktops, bathroom slabs and tiling. Furthermore, it is an excellent for tiles, staircases, table tops, bars, reception areas and designer decorative interior elements.