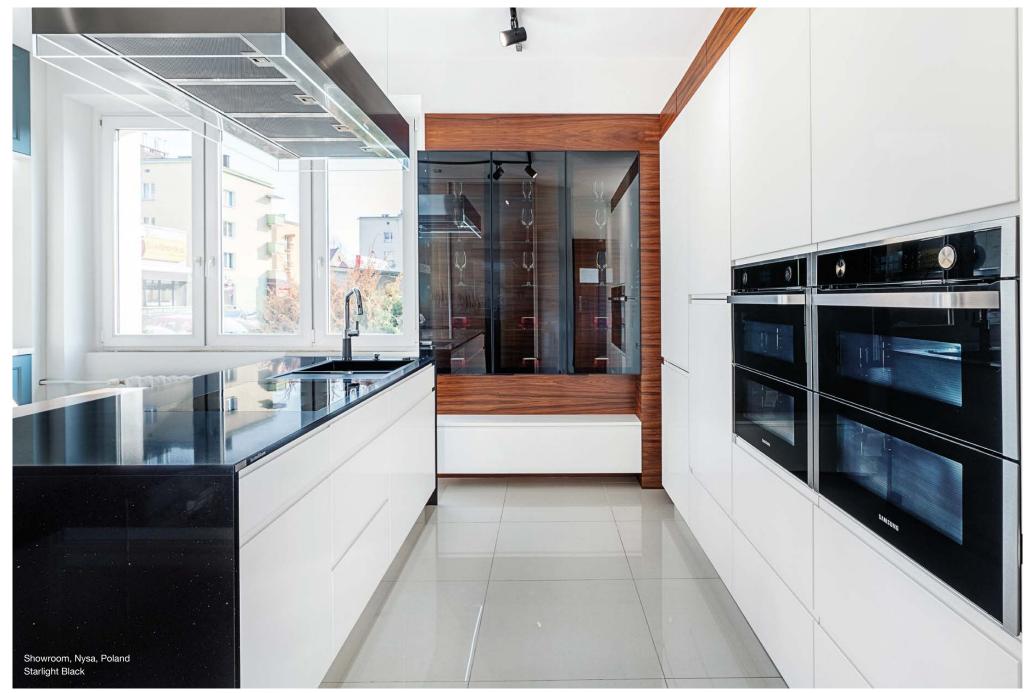

### APPLICATION AND USE

... of engineered stone is varied. TechniStone® material is most often used for the manufacture of kitchen worktops, bathroom slabs and tiling. Furthermore, it is an excellent for tiles, staircases, table tops, bars, reception areas and designer decorative interior elements.