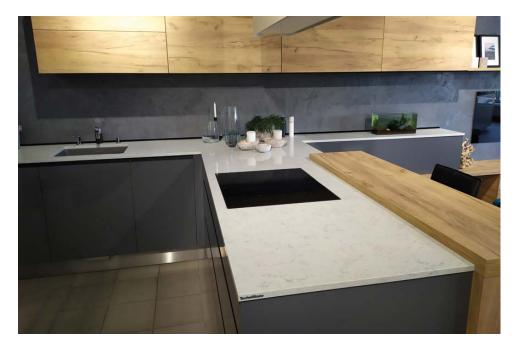

### APPLICATION AND USE

... of engineered stone is varied. TechniStone® material is most often used for the manufacture of kitchen worktops, bathroom slabs and tiling. Furthermore, it is an excellent for tiles, staircases, table tops, bars, reception areas and designer decorative interior elements.