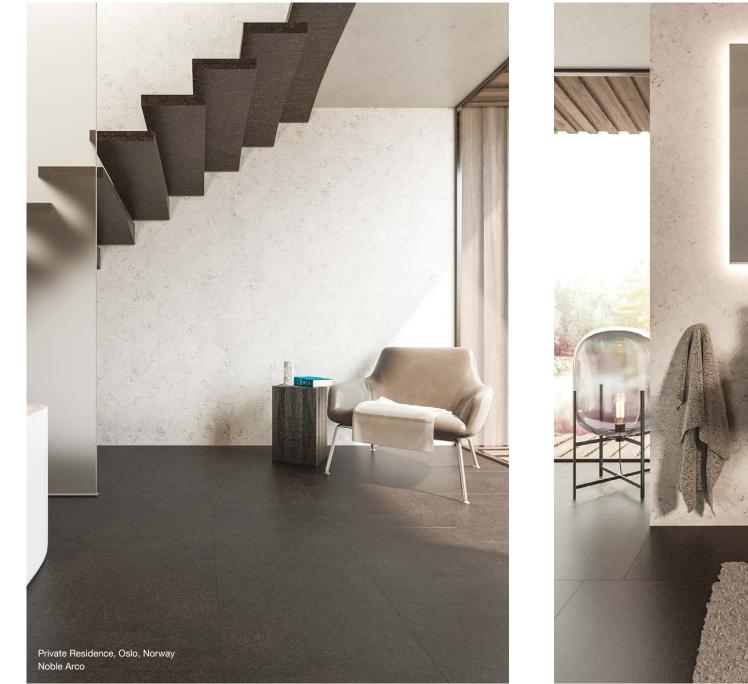

### APPLICATION AND USE

... of engineered stone is varied. TechniStone® material is most often used for the manufacture of kitchen worktops, bathroom slabs and tiling. Furthermore, it is an excellent for tiles, staircases, table tops, bars, reception areas and designer decorative interior elements.