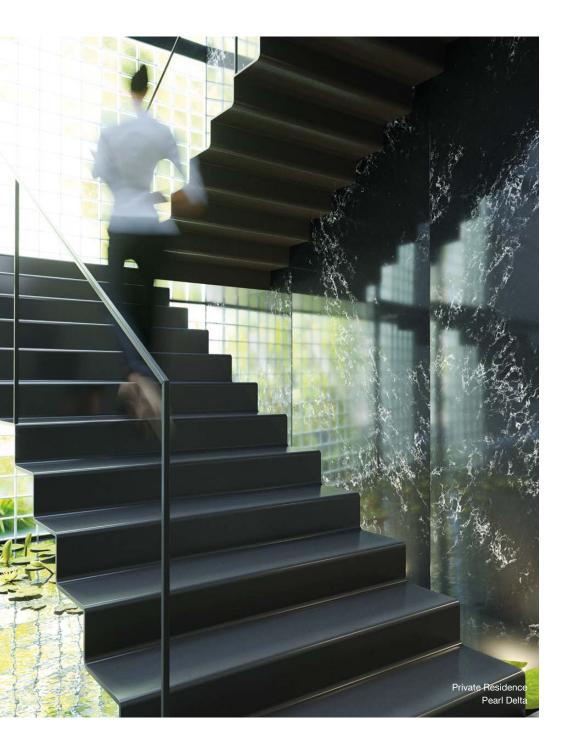

### APPLICATION AND USE

... of engineered stone is varied. TechniStone® material is most often used for the manufacture of kitchen worktops, bathroom slabs and tiling. Furthermore, it is an excellent for tiles, staircases, table tops, bars, reception areas and designer decorative interior elements.