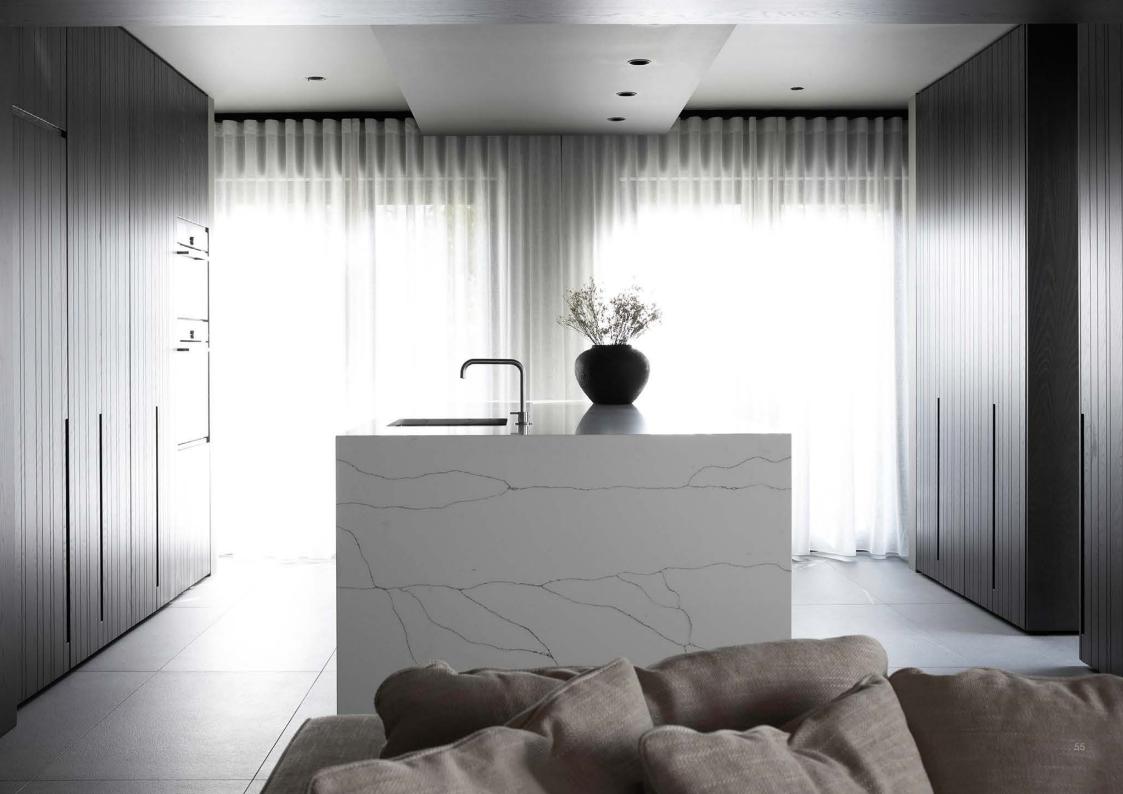

### APPLICATION AND USE

... of engineered stone is varied. TechniStone® material is most often used for the manufacture of kitchen worktops, bathroom slabs and tiling. Furthermore, it is an excellent for tiles, staircases, table tops, bars, reception areas and designer decorative interior elements.