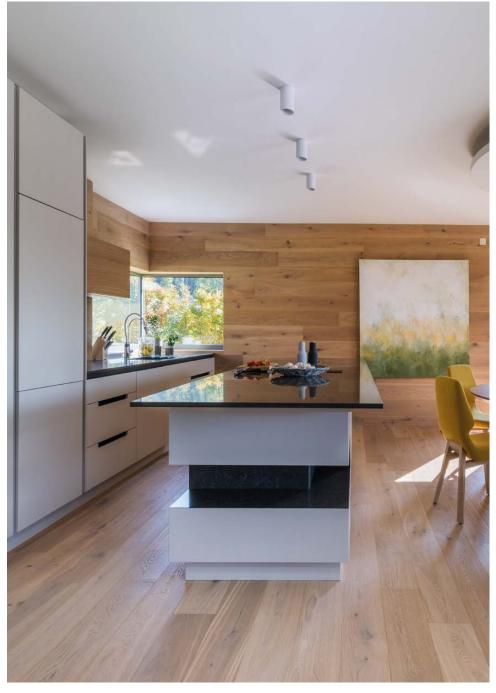

### APPLICATION AND USE

... of engineered stone is varied. TechniStone® material is most often used for the manufacture of kitchen worktops, bathroom slabs and tiling. Furthermore, it is an excellent for tiles, staircases, table tops, bars, reception areas and designer decorative interior elements.