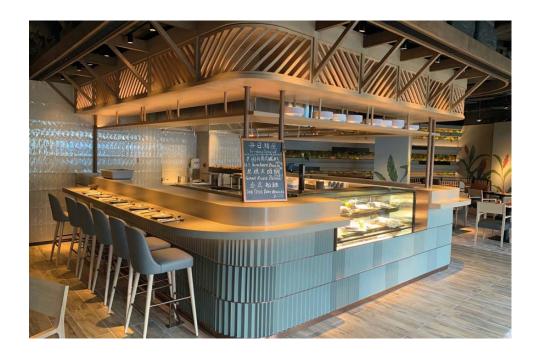

### APPLICATION AND USE

... of engineered stone is varied. TechniStone® material is most often used for the manufacture of kitchen worktops, bathroom slabs and tiling. Furthermore, it is an excellent for tiles, staircases, table tops, bars, reception areas and designer decorative interior elements.