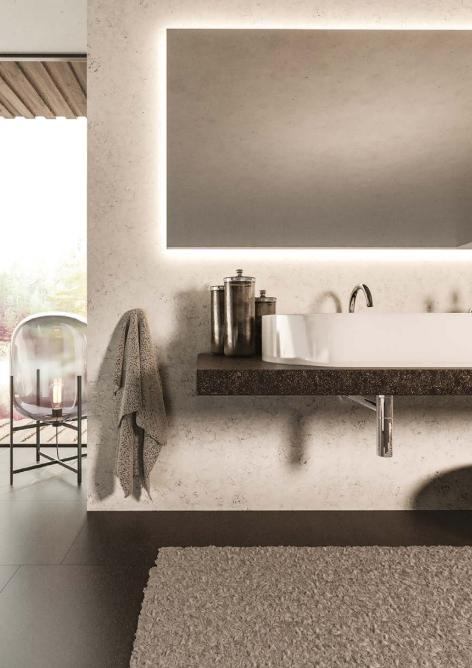

### APPLICATION AND USE

... of engineered stone is varied. TechniStone® material is most often used for the manufacture of kitchen worktops, bathroom slabs and tiling. Furthermore, it is an excellent for tiles, staircases, table tops, bars, reception areas and designer decorative interior elements.