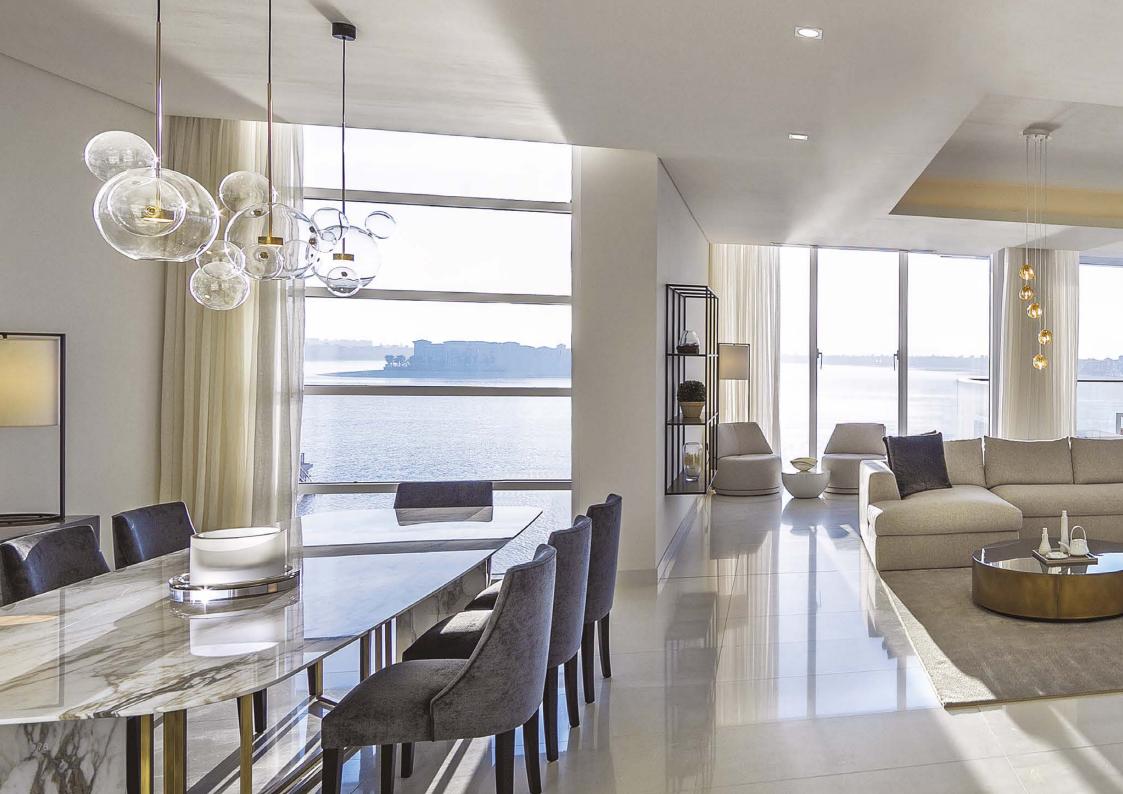

... engineered stone changes our original perception of the use of building materials into works of modern art. Large format slabs are lux design elements of the modern interior.

### APPLICATION AND USE

... of engineered stone is varied. TechniStone® material is most often used for the manufacture of kitchen worktops, bathroom slabs and tiling. Furthermore, it is an excellent for tiles, staircases, table tops, bars, reception areas and designer decorative interior elements.

TechniStone<sup>®</sup> is the embodiment of quality, beauty and singularity to the extent that it is not necessary to convince observers about its actual values. These are evident at first sight. Self-apparent, realistic and well known.