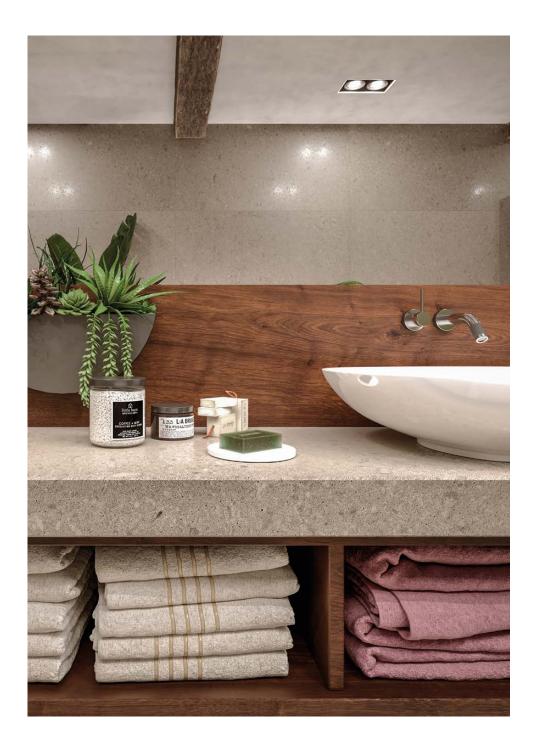

### APPLICATION AND USE

... of engineered stone is varied. TechniStone® material is most often used for the manufacture of kitchen worktops, bathroom slabs and tiling. Furthermore, it is an excellent for tiles, staircases, table tops, bars, reception areas and designer decorative interior elements.