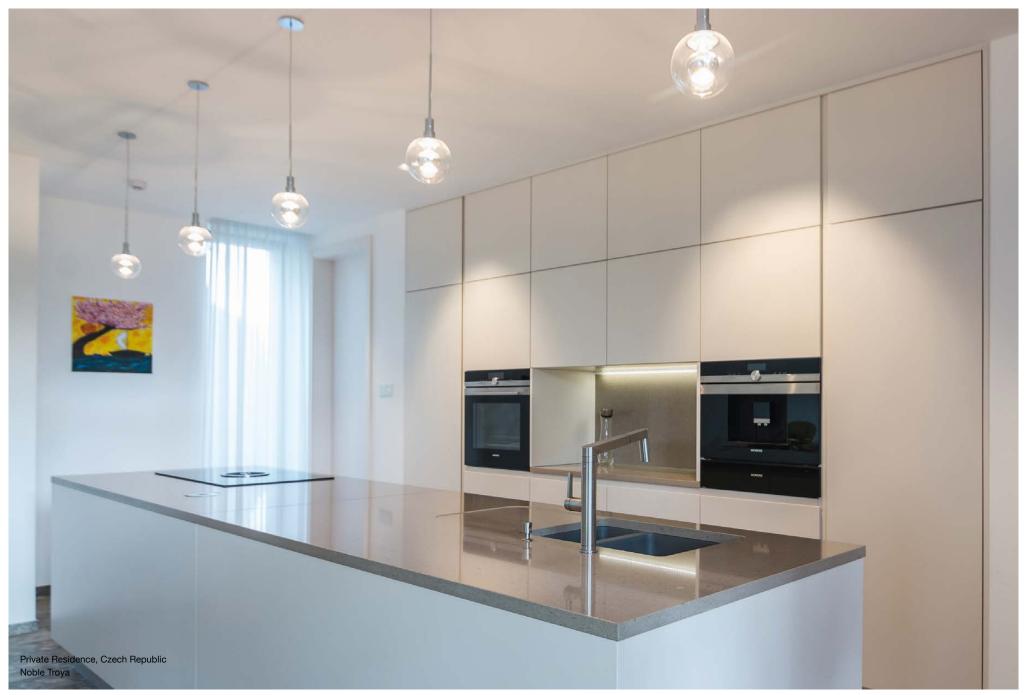

### APPLICATION AND USE

... of engineered stone is varied. TechniStone® material is most often used for the manufacture of kitchen worktops, bathroom slabs and tiling. Furthermore, it is an excellent for tiles, staircases, table tops, bars, reception areas and designer decorative interior elements.